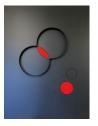

**Gail Olding** *Crystal Blue* Acrylic paint on MDF Framed size: 77 x 77 cm

**Gail Olding** *Curve Ball* Acrylic paint on MDF with plywood & lacquer Framed size: 57 x 42 cm

**Gail Olding** *Duel* Acrylic paint on MDF with plywood Framed size: 77 x 77 cm