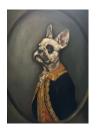

Leon Anderson

Sherlock Bones Oil on board

Leon Anderson

Oil on board

Monsieur De Bouledogue

Framed size: 115 x 81 cm

Poppy Cyster It Finds L's Mixed media on linen Framed size: 40 x 50 cm

Framed size: 116 x 96 cm