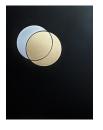

**Gail Olding** *Eclipse* Acrylic paint on MDF Framed size: 37 x 27 cm

52 Hamilton Place Edinburgh EH3 5AX Wed-Fri: 11:00-17:30 Sat: 10:00-17:00 Sun: 11:00-16:00 www.graystonegallery.com

O @graystonegallery