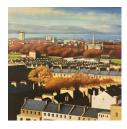

Leon Anderson

Sherlock Bones Oil on board

Leon Anderson

Oil on board

Monsieur De Bouledogue

Framed size: 115 x 81 cm

Poppy Cyster It Finds L's Mixed media on linen Framed size: 40 x 50 cm

Framed size: 116 x 96 cm