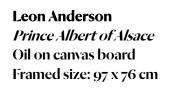

Leon Anderson

Sherlock Bones Oil on board

Leon Anderson

Oil on board

Monsieur De Bouledogue

Framed size: 115 x 81 cm

Poppy Cyster It Finds L's Mixed media on linen Framed size: 40 x 50 cm

Framed size: 116 x 96 cm