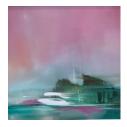

Leon Anderson

Sherlock Bones Oil on board

Leon Anderson

Oil on board

Monsieur De Bouledogue

Framed size: 115 x 81 cm

Poppy Cyster It Finds L's Mixed media on linen Framed size: 40 x 50 cm

Framed size: 116 x 96 cm