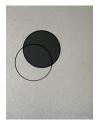

Leon Anderson

Sherlock Bones Oil on board

Leon Anderson

Oil on board

Monsieur De Bouledogue

Framed size: 115 x 81 cm

Poppy Cyster It Finds L's Mixed media on linen Framed size: 40 x 50 cm

Framed size: 116 x 96 cm