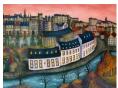

Leon Anderson

Sherlock Bones Oil on board

Leon Anderson

Oil on board

Monsieur De Bouledogue

Framed size: 115 x 81 cm

Poppy Cyster It Finds L's Mixed media on linen Framed size: 40 x 50 cm

Framed size: 116 x 96 cm