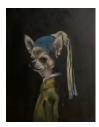

| Leon Anderson              | £ |
|----------------------------|---|
| Chi with the Pearl Earring |   |
| Oil on board               |   |
| Framed size: 9.4 x 76 cm   |   |
| •                          |   |