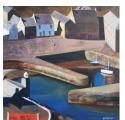

### Edinburgh Art Fair Catalogue

Jennie McCall Horse Miniature Stoneware with glazes on oak stand Height: 15 cm Ed. 1/2 •

Louis McNally Cowgate, Edinburgh Oil on panel Framed size: 100 x 100 cm

Louis McNally Small Gathering Oil on board Framed size: 55 x 54 cm

Louis McNally Beach Party Oil on board Framed size: 50 x 50 cm

Louis McNally Cowgate, small Oil on board Framed size: 65 x 54 cm

Louis McNally Day at the Beach Oil on board Framed size: 59 x 46.5 cm

Louis McNally End of the Day Oil on board Framed size: 35 x 29 cm