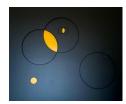

**Gail Olding** *Crystal Blue* Acrylic paint on MDF Framed size: 77 x 77 cm

**Gail Olding** *Curve Ball* Acrylic paint on MDF with plywood & lacquer Framed size: 57 x 42 cm

**Gail Olding** *Duel* Acrylic paint on MDF with plywood Framed size: 77 x 77 cm