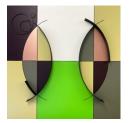

**Gail Olding** *Crystal Blue* Acrylic paint on MDF Framed size: 77 x 77 cm

**Gail Olding** *Curve Ball* Acrylic paint on MDF with plywood & lacquer Framed size: 57 x 42 cm

**Gail Olding** *Duel* Acrylic paint on MDF with plywood Framed size: 77 x 77 cm

**Gail Olding** *On the Money* Acrylic paint on MDF Framed size: 42 x 30 cm

**Gail Olding** *Satellite Boy* Acrylic paint on MDF Framed size: 32 x 32 cm

**Gail Olding** *Sensual Awareness* Acrylic paint on MDF with plywood & lacquer Framed size: 102 x 122 cm