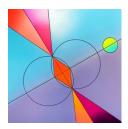

**Gail Olding** *Crystal Blue* Acrylic paint on MDF Framed size: 77 x 77 cm

**Gail Olding** *Curve Ball* Acrylic paint on MDF with plywood & lacquer Framed size: 57 x 42 cm

**Gail Olding** *Duel* Acrylic paint on MDF with plywood Framed size: 77 x 77 cm