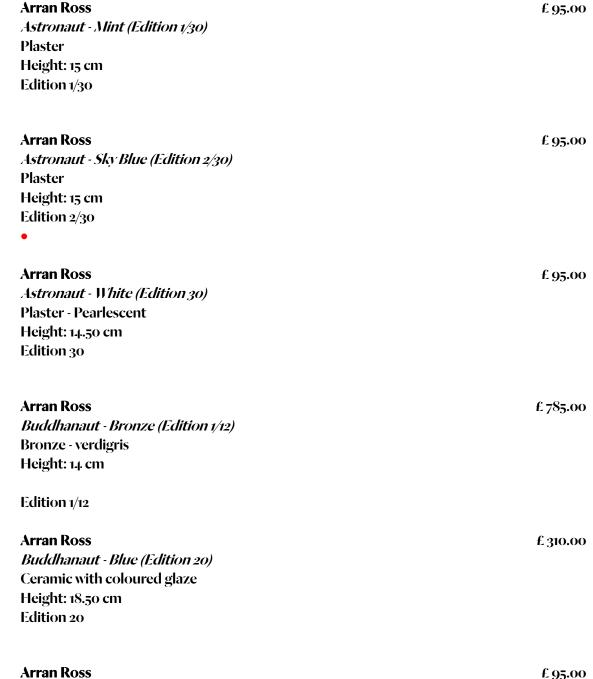

## Edinburgh Art Fair Catalogue

**Arran Ross** Buddhanaut - Sky Blue Plaster Height: 14.50 cm Edition 1/30

**Arran Ross** Astronaut - Pink Plaster Height: 15 cm

52 Hamilton Place Edinburgh EH3 5AX

Wed-Fri: 11:00-17:30 Sat: 10:00-17:00 Sun: 11:00-16:00

www.graystonegallery.com

O @graystonegallery

• @graystonegallery

£ 95.00